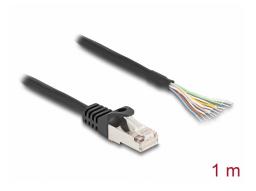

# Delock Cable RJ50 male to open wire ends S/FTP 1 m black

### **Specification**

- Connectors:
  - 1 x RJ50 male
  - 11 x open wires
- Shielded (S/FTP)
- Cable gauge: 26 AWG
- Length incl. connectors: ca. 1 m
- Colour: blackMaterial: PVC

## Interface

| Connector 1: | 1 x RJ50 male   |
|--------------|-----------------|
| Connector 2: | 11 x open wires |