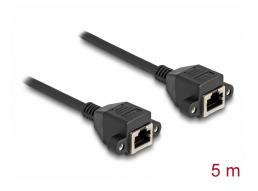

# Delock RJ50 Extension Cable female to female S/FTP 5 m black

### **Description**

This cable by Delock can be used to extend and connect various control and measuring devices. The screwable RJ50 female can be attached, for e.g., to a slot bracket or a housing with a suitable cut-out.

# **Specification**

- Connectors:
  - 1 x RJ50 female with nuts
  - 1 x RJ50 female with nuts
- Shielded (S/FTP)
- Screw distance: ca. 27.8 mm
- Cable gauge: 26 AWG
- Length incl. connectors: ca. 5 m
- Colour: blackMaterial: PVC