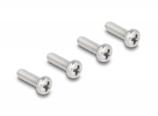

# Delock RJ50 Extension Cable female to female S/FTP 5 m black

### **Description**

This cable by Delock can be used to extend and connect various control and measuring devices. The screwable RJ50 female can be attached, for e.g., to a slot bracket or a housing with a suitable cut-out.



#### Item no. 80202

EAN: 4043619802029 Country of origin: China Package: Zip poly bag

# **Specification**

- Connectors:
  - 1 x RJ50 female with nuts
  - 1 x RJ50 female with nuts
- Shielded (S/FTP)
- Screw distance: ca. 27.8 mm
- Cable gauge: 26 AWG
- Length incl. connectors: ca. 5 m
- Colour: blackMaterial: PVC

#### System requirements

• A free RJ50 port

## Package content



- Extension cable
- 4 x screw

# **Images**









# Interface

| Connector 1: | 1 x RJ50 jack |
|--------------|---------------|
| Connector 2: | 1 x RJ50 jack |

# **Physical characteristics**

| Conductor gauge: | 26 AWG |
|------------------|--------|
| Material:        | PVC    |
| Length:          | 5 m    |
| Colour:          | black  |