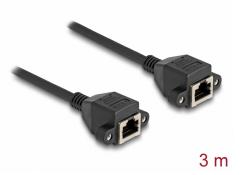

# Delock RJ50 Extension Cable female to female S/FTP 3 m black

### Specification

- Connectors:
  - 1 x RJ50 female with nuts
  - 1 x RJ50 female with nuts
- Shielded (S/FTP)
- Screw distance: ca. 27.8 mm
- Cable gauge: 26 AWG
- Length incl. connectors: ca. 3 m
- Colour: black
- Material: PVC

#### Interface

| Connector 1: | 1 x RJ50 jack |
|--------------|---------------|
| Connector 2: | 1 x RJ50 jack |