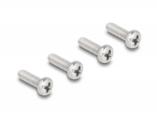

# Delock RJ50 Extension Cable female to female S/FTP 1 m black

#### **Description**

This cable by Delock can be used to extend and connect various control and measuring devices. The screwable RJ50 female can be attached, for e.g., to a slot bracket or a housing with a suitable cut-out.



Item no. 80199

EAN: 4043619801992 Country of origin: China Package: Zip poly bag

#### **Specification**

• Connectors:

1 x RJ50 female with nuts

1 x RJ50 female with nuts

• Shielded (S/FTP)

• Screw distance: ca. 27.8 mm

• Cable gauge: 26 AWG

• Length incl. connectors: ca. 1 m

Colour: blackMaterial: PVC

#### System requirements

• A free RJ50 port

#### Package content



- Extension cable
- 4 x screw

## **Images**







## Interface

| Connector 1: | 1 x RJ50 jack |
|--------------|---------------|
| Connector 2: | 1 x RJ50 jack |

# **Physical characteristics**

| Conductor gauge: | 26 AWG |
|------------------|--------|
| Material:        | PVC    |
| Length:          | 1 m    |
| Colour:          | black  |