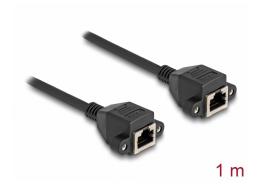

# Delock RJ50 Extension Cable female to female S/FTP 1 m black

#### **Specification**

• Connectors:

1 x RJ50 female with nuts

1 x RJ50 female with nuts

• Shielded (S/FTP)

• Screw distance: ca. 27.8 mm

• Cable gauge: 26 AWG

• Length incl. connectors: ca. 1 m