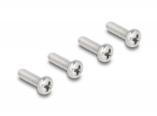

# Delock RJ50 Extension Cable female to female S/FTP 0.5 m black

### **Description**

This cable by Delock can be used to extend and connect various control and measuring devices. The screwable RJ50 female can be attached, for e.g., to a slot bracket or a housing with a suitable cut-out.



#### Item no. 80198

EAN: 4043619801985 Country of origin: China Package: Zip poly bag

# **Specification**

- Connectors:
  - 1 x RJ50 female with nuts
  - 1 x RJ50 female with nuts
- Shielded (S/FTP)
- Screw distance: ca. 27.8 mm
- Cable gauge: 26 AWG
- Length incl. connectors: ca. 50 cm
- Colour: blackMaterial: PVC

#### System requirements

• A free RJ50 port

# Package content



- Extension cable
- 4 x screw

# **Images**







# Interface

| Connector 1: | 1 x RJ50 jack |
|--------------|---------------|
| Connector 2: | 1 x RJ50 jack |

# **Physical characteristics**

| Conductor gauge: | 26 AWG |
|------------------|--------|
| Material:        | PVC    |
| Length:          | 50 cm  |
| Colour:          | black  |