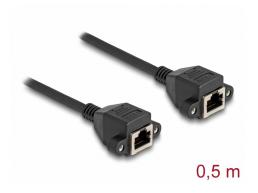

# Delock RJ50 Extension Cable female to female S/FTP 0.5 m black

### **Description**

This cable by Delock can be used to extend and connect various control and measuring devices. The screwable RJ50 female can be attached, for e.g., to a slot bracket or a housing with a suitable cut-out.

# **Specification**

- Connectors:
  - 1 x RJ50 female with nuts
  - 1 x RJ50 female with nuts
- Shielded (S/FTP)
- Screw distance: ca. 27.8 mm
- Cable gauge: 26 AWG
- Length incl. connectors: ca. 50 cm
- Colour: blackMaterial: PVC