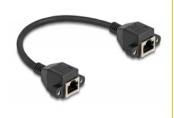

# Delock RJ50 Extension Cable female to female S/FTP 0.25 m black

#### Description

This cable by Delock can be used to extend and connect various control and measuring devices. The screwable RJ50 female can be attached, for e.g., to a slot bracket or a housing with a suitable cutout.

### Specification

- Connectors:
  - 1 x RJ50 female with nuts
  - 1 x RJ50 female with nuts
- Shielded (S/FTP)
- Screw distance: ca. 27.8 mm
- Cable gauge: 26 AWG
- Length incl. connectors: ca. 25 cm
- Colour: black
- Material: PVC