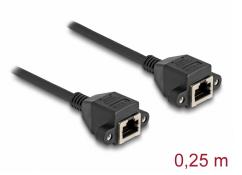

# Delock RJ50 Extension Cable female to female S/FTP 0.25 m black

#### Description

This cable by Delock can be used to extend and connect various control and measuring devices. The screwable RJ50 female can be attached, for e.g., to a slot bracket or a housing with a suitable cutout.

### Specification

- Connectors:
  - 1 x RJ50 female with nuts
  - 1 x RJ50 female with nuts
- Shielded (S/FTP)
- Screw distance: ca. 27.8 mm
- Cable gauge: 26 AWG
- Length incl. connectors: ca. 25 cm
- Colour: black
- Material: PVC