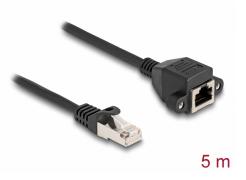

# Delock RJ50 Extension Cable male to female S/FTP 5 m black

## **Specification**

- Connectors:
  - 1 x RJ50 male
  - 1 x RJ50 female with nuts
- Shielded (S/FTP)
- Screw distance: ca. 27.8 mm
- Cable gauge: 26 AWG
- Length incl. connectors: ca. 5 m
- Colour: black
- Material: PVC