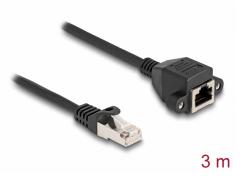

# Delock RJ50 Extension Cable male to female S/FTP 3 m black

## Description

This cable by Delock can be used to extend and connect various control and measuring devices. The screwable RJ50 female can be attached, for e.g., to a slot bracket or a housing with a suitable cutout.

## **Specification**

- Connectors:
  - 1 x RJ50 male
  - 1 x RJ50 female with nuts
- Shielded (S/FTP)
- Screw distance: ca. 27.8 mm
- Cable gauge: 26 AWG
- Length incl. connectors: ca. 3 m
- Colour: black
- Material: PVC