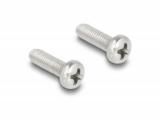

# Delock RJ50 Extension Cable male to female S/FTP 2 m black

#### **Description**

This cable by Delock can be used to extend and connect various control and measuring devices. The screwable RJ50 female can be attached, for e.g., to a slot bracket or a housing with a suitable cutout.



#### Item no. 80194

EAN: 4043619801947 Country of origin: China Package: Zip poly bag

## **Specification**

- Connectors:
  - 1 x RJ50 male
  - 1 x RJ50 female with nuts
- Shielded (S/FTP)
- Screw distance: ca. 27.8 mm
- Cable gauge: 26 AWG
- Length incl. connectors: ca. 2 m
- Colour: blackMaterial: PVC

#### System requirements

• A free RJ50 port

### Package content



- Extension cable
- 2 x screw

# **Images**







# Interface

| Connector 1: | 1 x RJ50 male |
|--------------|---------------|
| Connector 2: | 1 x RJ50 jack |

# **Physical characteristics**

| Conductor gauge: | 26 AWG |
|------------------|--------|
| Material:        | PVC    |
| Length:          | 2 m    |
| Colour:          | black  |