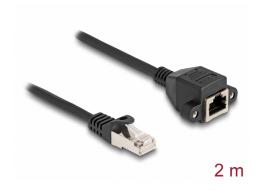

# Delock RJ50 Extension Cable male to female S/FTP 2 m black

#### **Description**

This cable by Delock can be used to extend and connect various control and measuring devices. The screwable RJ50 female can be attached, for e.g., to a slot bracket or a housing with a suitable cutout.

## **Specification**

- Connectors:
  - 1 x RJ50 male
  - 1 x RJ50 female with nuts
- Shielded (S/FTP)
- Screw distance: ca. 27.8 mm
- Cable gauge: 26 AWG
- Length incl. connectors: ca. 2 m
- Colour: blackMaterial: PVC