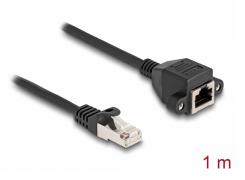

# Delock RJ50 Extension Cable male to female S/FTP 1 m black

## Description

This cable by Delock can be used to extend and connect various control and measuring devices. The screwable RJ50 female can be attached, for e.g., to a slot bracket or a housing with a suitable cutout.

## **Specification**

- Connectors:
  - 1 x RJ50 male
  - 1 x RJ50 female with nuts
- Shielded (S/FTP)
- Screw distance: ca. 27.8 mm
- Cable gauge: 26 AWG
- Length incl. connectors: ca. 1 m
- Colour: black
- Material: PVC