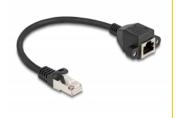

# Delock RJ50 Extension Cable male to female S/FTP 0.25 m black

## Description

This cable by Delock can be used to extend and connect various control and measuring devices. The screwable RJ50 female can be attached, for e.g., to a slot bracket or a housing with a suitable cutout.

## **Specification**

- Connectors:
  - 1 x RJ50 male
  - 1 x RJ50 female with nuts
- Shielded (S/FTP)
- Screw distance: ca. 27.8 mm
- Cable gauge: 26 AWG
- Length incl. connectors: ca. 25 cm
- Colour: black
- Material: PVC