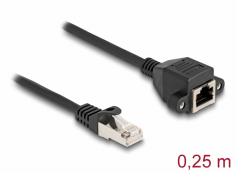

# Delock RJ50 Extension Cable male to female S/FTP 0.25 m black

## Description

This cable by Delock can be used to extend and connect various control and measuring devices. The screwable RJ50 female can be attached, for e.g., to a slot bracket or a housing with a suitable cutout.

## **Specification**

- Connectors:
  - 1 x RJ50 male
  - 1 x RJ50 female with nuts
- Shielded (S/FTP)
- Screw distance: ca. 27.8 mm
- Cable gauge: 26 AWG
- Length incl. connectors: ca. 25 cm
- Colour: black
- Material: PVC