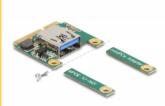

half size

#### Description

This Mini PCIe module by Delock expands your system by one USB 2.0 port. You can connect different USB devices like e.g. USB WLAN stick, USB memory etc. The module can be cut from full size to half size at the marked position.



#### Item no. 80039

EAN: 4043619800391 Country of origin: China Package: Retail Box

## **Specification**

- Connector:
  - 1 x Mini PCle male
  - 1 x USB 2.0 Type-A female
- Form factor: Mini PCIe full size cutable to half size
- Interface: USB 2.0
- Data transfer rate up to 480 Mbps
- Voltage: 5 V / max. 500 mA
- · OS independent, no driver installation necessary

#### System requirements

• Motherboard with a free Mini PCle slot with a USB / PCle interface

#### Package content

· Mini PCIe card



• User manual

# **Images**













# Interface

| Connector 1: | 1 x Mini PCle male        |
|--------------|---------------------------|
| Connector 2: | 1 x USB 2.0 Type-A female |

### **Technical characteristics**

| Data transfer rate: | 480 Mbps |
|---------------------|----------|
| Maximum current:    | 500 mA   |
| Voltage:            | 5 V      |

# **Physical characteristics**

|--|