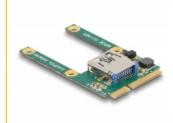

# Delock Mini PCle I/O 1 x USB 2.0 Type-A female full size / half size

#### Description

This Mini PCIe module by Delock expands your system by one USB 2.0 port. You can connect different USB devices like e.g. USB WLAN stick, USB memory etc. The module can be cut from full size to half size at the marked position.