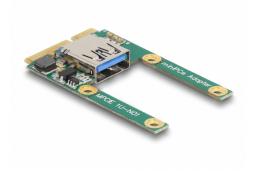

# Delock Mini PCle I/O 1 x USB 2.0 Type-A female full size / half size

#### Description

This Mini PCIe module by Delock expands your system by one USB 2.0 port. You can connect different USB devices like e.g. USB WLAN stick, USB memory etc. The module can be cut from full size to half size at the marked position.