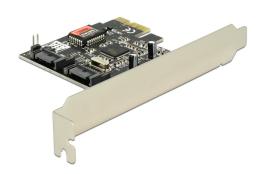

# Delock PCI Express Card > 2 x internal SATA 3 Gb/s + RAID

## Description

The Delock PCI Express card expands your PC by two internal SATA ports. You can connect devices like e.g. hard drives, DVD-drives etc. to the card.

## **Specification**

- Connectors:
  - internal:
  - 2 x SATA 3 Gb/s 7 pin plug
  - 1 x PCI Express x1, V1.0a
- Data transfer rate up to 3 Gb/s
- Supports hard drive with Native Command Queue (NCQ) feature
- RAID 0, 1 (Windows Vista, 7)
- RAID 10, 5 are supported, if drives are connected to a Port Multiplier (Windows Vista, 7)
- Hot Plug