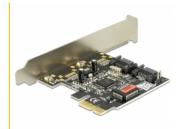

# Delock PCI Express Card > 2 x internal SATA 3 Gb/s + RAID

## Description

The Delock PCI Express card expands your PC by two internal SATA ports. You can connect devices like e.g. hard drives, DVD-drives etc. to the card.

## **Specification**

- Connectors:
  - internal:
  - 2 x SATA 3 Gb/s 7 pin plug
  - 1 x PCI Express x1, V1.0a
- Data transfer rate up to 3 Gb/s
- Supports hard drive with Native Command Queue (NCQ) feature
- RAID 0, 1 (Windows Vista, 7)
- RAID 10, 5 are supported, if drives are connected to a Port Multiplier (Windows Vista, 7)
- Hot Plug