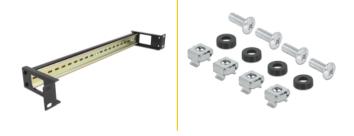

#### Package content

- 19" DIN rail panel
- 4 x screws
- 4 x caged nut
- 4 x washers