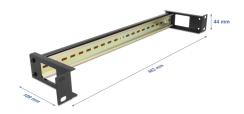

# Delock 19" DIN rail Panel with side cable entry 1U black

#### **Technical details**

- For mounting in 19" network cabinet, 1U
- DIN rail 35 mm
- · With side cable entry
- · Material: metal
- · Colour: black
- Dimensions (LxWxH): ca. 482.6 x 109.0 x 44.4 mm

## **Physical characteristics**

| Material: | metal    |
|-----------|----------|
| Length:   | 482.6 mm |
| Width:    | 109 mm   |
| Height:   | 44.4 mm  |
| Colour:   | black    |