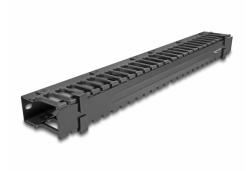

# Delock 19" Cable Management Routing Panel with 3 openings 1U black

#### **Proper laying of cables**

The network cables are simply routed from the front to the rear, so the view of the cables inside the network cabinet is blocked and the network cabinet leaves a tidy overall impression.

#### With cable entry

On the rear side, the patch panel is equipped with three openings to allow easy cable access and orderly cable routing.

# Specification

- For mounting in 19" network cabinet, 1U
- Removable cover
- Front with three openings (120 x 20 mm)
- Colour: black
- Material: metal / plastic
- Dimensions (LxWxH): ca. 482.6 x 71.1 x 42.5 mm