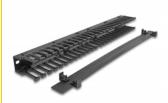

#### Removable cover for optimal cable management

The removable front panel hides open cables and protects them from damage.

#### With cable entry

On the rear side, the patch panel is equipped with three openings to allow easy cable access and orderly cable routing.