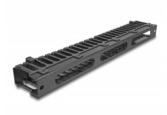

#### Removable cover for optimal cable management

The removable front panel hides open cables and protects them from damage.

#### With cable entry

On the rear side, the patch panel is equipped with three openings to allow easy cable access and orderly cable routing.