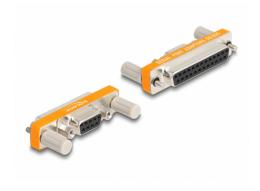

# Delock Adapter D-Sub 9 pin female with nuts to D-Sub 25 pin female with screws

# **Specification**

- Connectors:
  - 1 x D-Sub 9 pin female with nuts
  - 1 x D-Sub 25 pin female with screws
- Pin assignment: 1 8, 2 3, 3 2, 4 20, 5 7, 6 6, 7 4, 8 5, 9 22, shielded
- · Contacts: gold plated brass
- Screw type: #4-40 UNC
- Dimensions (LxWxH): ca. 53 x 18 x 13 mm

### Interface

| Connector 1: | 1 x Serial D-Sub 9 female with nuts    |
|--------------|----------------------------------------|
| Connector 2: | 1 x Serial D-Sub 25 female with screws |