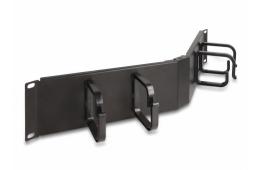

#### Angled design for optimal cable management

The patch cables can be easily routed in an orderly way from both sides and provide improved cable management due to the stable hooks. In addition, the angled panel is a space-saving alternative to standard panels.

## **Specification**

- For mounting in 19" network cabinet, 2U
- · Panel angled with 4 hooks
- Material: metal / plastic
- Colour: black RAL9005
- Dimensions (LxWxH): ca. 483 x 91 x 88 mm