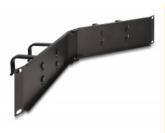

#### Angled design for optimal cable management

The patch cables can be easily routed in an orderly way from both sides and provide improved cable management due to the stable hooks. In addition, the angled panel is a space-saving alternative to standard panels.

## **Specification**

- For mounting in 19" network cabinet, 2U
- · Panel angled with 4 hooks
- Material: metal / plastic
- Colour: black RAL9005
- Dimensions (LxWxH): ca. 483 x 91 x 88 mm