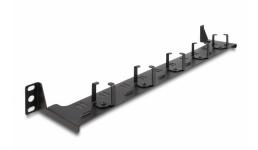

#### **Optimal cable management**

The routing panel enables clean cable routing. This prevents damage to cables, e.g. by twisting and bending.

### **Specification**

- For mounting on 19" fiber optic HD (High Density) patch panel, 1U
- Clean cable routing
- · Colour: black
- · Material: metal
- Dimensions (LxWxH): ca. 482 x 100 x 44 mm