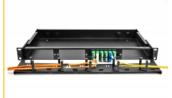

#### Description

This routing panel by Delock is suitable for mounting on the 19" fiber optic HD (High Density) patch panel by Delock (66924).

### System requirements

• 19" fiber optic HD (High Density) patch panel