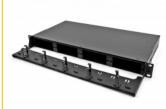

#### Description

This routing panel by Delock is suitable for mounting on the 19" fiber optic HD (High Density) patch panel by Delock (66924).

### System requirements

• 19" fiber optic HD (High Density) patch panel