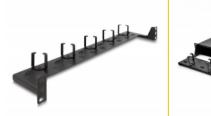

#### **Optimal cable management**

The routing panel enables clean cable routing. This prevents damage to cables, e.g. by twisting and bending.

### **Specification**

- For mounting on 19" fiber optic HD (High Density) patch panel, 1U
- Clean cable routing
- · Colour: black
- · Material: metal
- Dimensions (LxWxH): ca. 482 x 100 x 44 mm