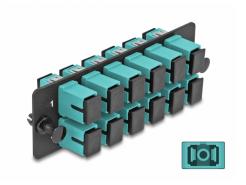

# **Description**

This panel by Delock is equipped with twelve SC Simplex couplers and is suitable for installation in 19" fiber optic HD (High Density) patch panel by Delock (66924). With the SC Simplex couplers, fiber optic male connectors can be easily connected to each other.

### **Specification**

- Connectors:
  - 12 x SC Simplex female >
  - 12 x SC Simplex female
- For 12 multi-mode fiber OM4
- Zirconia ceramic ferrule with protection cap
- For mounting in 19" fiber optic HD (High Density) patch panel, 1U
- 12 ports with SC Simplex couplers
- Material: metal / plastic
- Colour: aqua / black
- Dimensions (LxWxH): ca. 109 x 35 x 20 mm