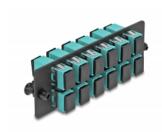

# **Description**

This panel by Delock is equipped with twelve SC Simplex couplers and is suitable for installation in 19" fiber optic HD (High Density) patch panel by Delock (66924). With the SC Simplex couplers, fiber optic male connectors can be easily connected to each other.

### **Specification**

- Connectors:
  - 12 x SC Simplex female >
  - 12 x SC Simplex female
- For 12 multi-mode fiber OM4
- Zirconia ceramic ferrule with protection cap
- For mounting in 19" fiber optic HD (High Density) patch panel, 1U
- 12 ports with SC Simplex couplers
- Material: metal / plastic
- Colour: aqua / black
- Dimensions (LxWxH): ca. 109 x 35 x 20 mm