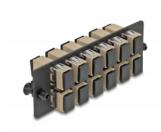

### **Description**

This panel by Delock is equipped with twelve SC Simplex couplers and is suitable for installation in 19" fiber optic HD (High Density) patch panel by Delock (66924). With the SC Simplex couplers, fiber optic male connectors can be easily connected to each other.

# **Specification**

- Connectors:
  - 12 x SC Simplex female >
  - 12 x SC Simplex female
- For 12 multi-mode fiber OM1 / OM2
- Zirconia ceramic ferrule with protection cap
- For mounting in 19" fiber optic HD (High Density) patch panel, 1U
- 12 ports with SC Simplex couplers
- Material: metal / plastic
- Colour: beige / black
- Dimensions (LxWxH): ca. 109 x 35 x 20 mm