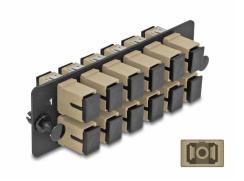

### **Description**

This panel by Delock is equipped with twelve SC Simplex couplers and is suitable for installation in 19" fiber optic HD (High Density) patch panel by Delock (66924). With the SC Simplex couplers, fiber optic male connectors can be easily connected to each other.

# **Specification**

- Connectors:
  - 12 x SC Simplex female >
  - 12 x SC Simplex female
- For 12 multi-mode fiber OM1 / OM2
- Zirconia ceramic ferrule with protection cap
- For mounting in 19" fiber optic HD (High Density) patch panel, 1U
- 12 ports with SC Simplex couplers
- Material: metal / plastic
- Colour: beige / black
- Dimensions (LxWxH): ca. 109 x 35 x 20 mm