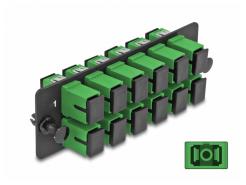

# **Description**

This panel by Delock is equipped with twelve SC Simplex couplers and is suitable for installation in 19" fiber optic HD (High Density) patch panel by Delock (66924). With the SC Simplex couplers, fiber optic male connectors can be easily connected to each other.

## **Specification**

- Connectors:
  - 12 x SC Simplex female >
  - 12 x SC Simplex female
- For 12 OS2 Single-mode fibers
- Zirconia ceramic ferrule with protection cap
- For mounting in 19" fiber optic HD (High Density) patch panel, 1U
- 12 ports with SC Simplex couplers
- Material: metal / plastic
- · Colour: green / black
- Dimensions (LxWxH): ca. 109 x 35 x 20 mm

# Interface

| Connector 1: | 12 x SC Simplex female |
|--------------|------------------------|
| Connector 2: | 12 x SC Simplex female |