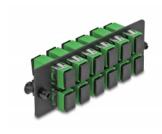

# **Description**

This panel by Delock is equipped with twelve SC Simplex couplers and is suitable for installation in 19" fiber optic HD (High Density) patch panel by Delock (66924). With the SC Simplex couplers, fiber optic male connectors can be easily connected to each other.

## **Specification**

- Connectors:
  - 12 x SC Simplex female >
  - 12 x SC Simplex female
- For 12 OS2 Single-mode fibers
- Zirconia ceramic ferrule with protection cap
- For mounting in 19" fiber optic HD (High Density) patch panel, 1U
- 12 ports with SC Simplex couplers
- Material: metal / plastic
- · Colour: green / black
- Dimensions (LxWxH): ca. 109 x 35 x 20 mm

# Interface

| Connector 1: | 12 x SC Simplex female |
|--------------|------------------------|
| Connector 2: | 12 x SC Simplex female |