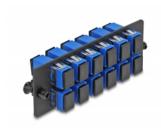

#### **Description**

This panel by Delock is equipped with twelve SC Simplex couplers and is suitable for installation in 19" fiber optic HD (High Density) patch panel by Delock (66924). With the SC Simplex couplers, fiber optic male connectors can be easily connected to each other.

### **Specification**

- Connectors:
  - 12 x SC Simplex female >
  - 12 x SC Simplex female
- For 12 OS2 Single-mode fibers
- Zirconia ceramic ferrule with protection cap
- For mounting in 19" fiber optic HD (High Density) patch panel, 1U
- 12 ports with SC Simplex couplers
- Material: metal / plastic
- Colour: blue / black
- Dimensions (LxWxH): ca. 109 x 35 x 20 mm