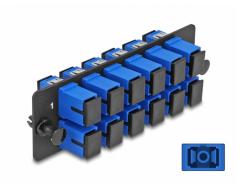

#### **Description**

This panel by Delock is equipped with twelve SC Simplex couplers and is suitable for installation in 19" fiber optic HD (High Density) patch panel by Delock (66924). With the SC Simplex couplers, fiber optic male connectors can be easily connected to each other.

### **Specification**

- Connectors:
  - 12 x SC Simplex female >
  - 12 x SC Simplex female
- For 12 OS2 Single-mode fibers
- Zirconia ceramic ferrule with protection cap
- For mounting in 19" fiber optic HD (High Density) patch panel, 1U
- 12 ports with SC Simplex couplers
- Material: metal / plastic
- Colour: blue / black
- Dimensions (LxWxH): ca. 109 x 35 x 20 mm