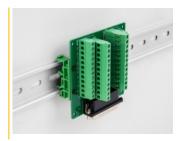

#### **DIN** rail mounting

With the clips included in the delivery content, the adapter can be attached to a 15 mm or 35 mm wide DIN rail.

### System requirements

- A free D-Sub HD 44 pin female
- 15 mm or 35 mm DIN rail