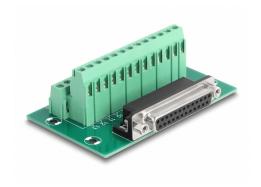

## **Description**

This terminal block adapter by Delock can be used to connect wires with stripped ends.

# **Specification**

- Connectors:
  - 1 x D-Sub 25 pin female
  - 1 x 26 pin terminal block
- Pin assignment: 1:1
- Pitch: 5.00 mm
- Useable for a cable gauge from 24 to 12 AWG
- DIN rail mounting: 15 mm and 35 mm
- Operating temperature: -40 °C ~ 100 °C
- Dimensions (LxWxH): ca. 86 x 51 x 30 mm

## Interface

| Connector 1: | 1 x D-Sub 25 pin female   |
|--------------|---------------------------|
| Connector 2: | 1 x 26 pin terminal block |