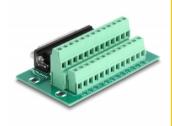

## **Description**

This terminal block adapter by Delock can be used to connect wires with stripped ends.

# **Specification**

- Connectors:
  - 1 x D-Sub 25 pin female
  - 1 x 26 pin terminal block
- Pin assignment: 1:1
- Pitch: 5.00 mm
- Useable for a cable gauge from 24 to 12 AWG
- DIN rail mounting: 15 mm and 35 mm
- Operating temperature: -40 °C ~ 100 °C
- Dimensions (LxWxH): ca. 86 x 51 x 30 mm

## Interface

| Connector 1: | 1 x D-Sub 25 pin female   |
|--------------|---------------------------|
| Connector 2: | 1 x 26 pin terminal block |