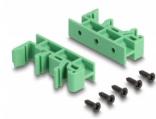

#### **DIN** rail mounting

With the clips included in the delivery content, the adapter can be attached to a 15 mm or 35 mm wide DIN rail.

# Package content

- Adapter
- 2 x DIN rail clip
- 5 x screws