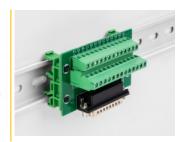

#### **DIN** rail mounting

With the clips included in the delivery content, the adapter can be attached to a 15 mm or 35 mm wide DIN rail.

#### System requirements

- A free D-Sub 25 pin male
- 15 mm or 35 mm DIN rail