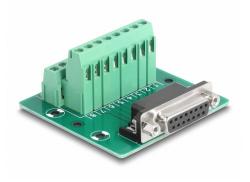

#### Description

This terminal block adapter by Delock can be used to connect wires with stripped ends.

### Specification

- Connectors:
  - 1 x D-Sub 15 pin female
  - 1 x 16 pin terminal block
- Pin assignment: 1:1
- Pitch: 5.00 mm
- Useable for a cable gauge from 24 to 12 AWG
- DIN rail mounting: 15 mm and 35 mm
- Operating temperature: -40 °C ~ 100 °C
- Dimensions (LxWxH): ca. 61 x 58 x 30 mm

#### General

| Mounting type: | DIN rail mounting: 15 mm and 35 mm |
|----------------|------------------------------------|
| Interface      |                                    |
| Connector 1:   | 1 x D-Sub 15 pin female            |
| Connector 2:   | 1 x 16 pin terminal block          |