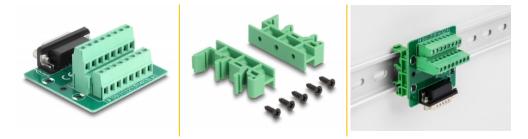

#### **DIN rail mounting**

With the clips included in the delivery content, the adapter can be attached to a 15 mm or 35 mm wide DIN rail.

### Package content

- Adapter
- 2 x DIN rail clip
- 5 x screws

Images