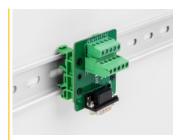

#### **DIN** rail mounting

With the clips included in the delivery content, the adapter can be attached to a 15 mm or 35 mm wide DIN rail.

## System requirements

- A free D-Sub 9 pin male
- 15 mm or 35 mm DIN rail