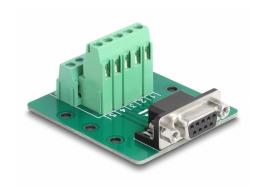

## **Specification**

- Connectors:
  - 1 x D-Sub 9 pin female
  - 1 x 10 pin terminal block
- Pin assignment: 1:1
- Pitch: 5.00 mm
- Useable for a cable gauge from 24 to 12 AWG
- DIN rail mounting: 15 mm and 35 mm
- Operating temperature: -40 °C ~ 100 °C
- Dimensions (LxWxH): ca. 58 x 51 x 30 mm

## Interface

| Connector 1: | 1 x D-Sub 9 pin female    |
|--------------|---------------------------|
| Connector 2: | 1 x 10 pin terminal block |