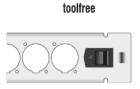

#### Installation without tools

The special feature of this patch panel is that no tools are required for installation in a network cabinet. The integrated mounting clips can simply be pushed outwards to lock the panel in place.