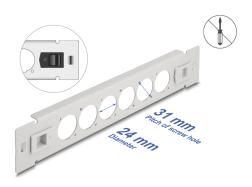

### Description

This patch panel by Delock can be mounted in a 10" rack. With its standardized dimensions, it is suitable for easy mounting of 6 D-type modules.

#### Installation without tools

The special feature of this patch panel is that no tools are required for installation in a network cabinet. The integrated mounting clips can simply be pushed outwards to lock the panel in place.

## Specification

- 6 D-type ports 24 x 19 mm
- For mounting in 10" racks, 1U
- Material: metal
- Colour: grey
- Dimensions (LxWxH): ca. 254.0 x 44.4 x 12.5 mm