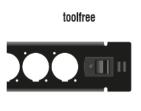

#### Installation without tools

The special feature of this patch panel is that no tools are required for installation in a network cabinet. The integrated mounting clips can simply be pushed outwards to lock the panel in place.