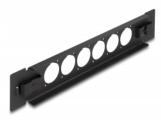

### Description

This patch panel by Delock can be mounted in a 10" rack. With its standardized dimensions, it is suitable for easy mounting of 6 D-type modules.

### **Specification**

- 6 D-type ports 24 x 19 mm
- For mounting in 10" racks, 1U
- · Material: metal
- · Colour: black
- Dimensions (LxWxH): ca. 254.0 x 44.4 x 12.5 mm