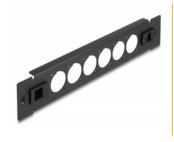

### Description

This patch panel by Delock can be mounted in a 10" rack. With its standardized dimensions, it is suitable for easy mounting of 6 D-type modules.

### **Specification**

- 6 D-type ports 24 x 19 mm
- For mounting in 10" racks, 1U
- · Material: metal
- · Colour: black
- Dimensions (LxWxH): ca. 254.0 x 44.4 x 12.5 mm