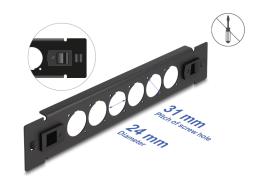

### Description

This patch panel by Delock can be mounted in a 10" rack. With its standardized dimensions, it is suitable for easy mounting of 6 D-type modules.

### **Specification**

- 6 D-type ports 24 x 19 mm
- For mounting in 10" racks, 1U
- · Material: metal
- · Colour: black
- Dimensions (LxWxH): ca. 254.0 x 44.4 x 12.5 mm