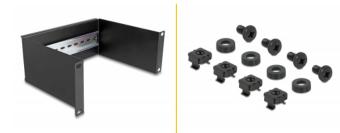

#### Package content

- 10" DIN rail panel
- 4 x screws
- 4 x caged nut
- 4 x washers