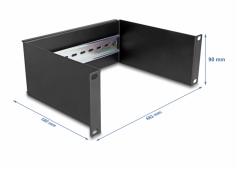

## **Specification**

- For mounting in 10" network cabinet, 2U
- DIN rail 35 mm
- Material: metal
- Colour: black
- Dimensions (LxWxH): ca. 482 x 180 x 90 mm

# **Physical characteristics**

| Material: | metal  |
|-----------|--------|
| Length:   | 254 mm |
| Width:    | 180 mm |
| Height:   | 90 mm  |
| Colour:   | black  |