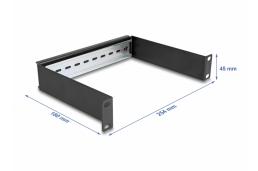

### **Specification**

- For mounting in 10" network cabinet, 1U
- DIN rail 35 mm
- · Material: metal
- · Colour: black
- Dimensions (LxWxH): ca. 254 x 180 x 45 mm

## **Physical characteristics**

| Material: | metal  |
|-----------|--------|
| Length:   | 254 mm |
| Width:    | 180 mm |
| Height:   | 45 mm  |
| Colour:   | black  |