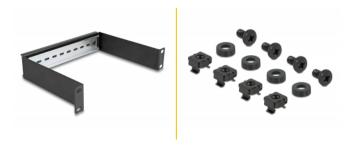

#### Package content

- 10" DIN rail panel
- 4 x screws
- 4 x caged nut
- 4 x washers