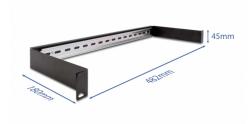

### **Specification**

- For mounting in 19" network cabinet, 1U
- DIN rail 35 mm
- · Material: metal
- Colour: black
- Dimensions (LxWxH): ca. 482 x 180 x 45 mm

## **Physical characteristics**

| Material: | metal  |
|-----------|--------|
| Length:   | 482 mm |
| Width:    | 180 mm |
| Height:   | 45 mm  |
| Colour:   | black  |