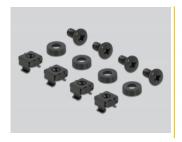

#### Package content

- 19" DIN rail panel
- 4 x screws
- 4 x caged nut
- 4 x washers