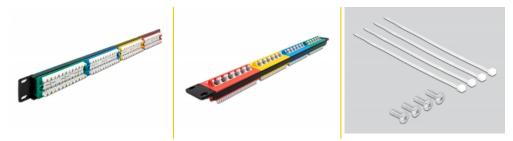

# **Technical details**

- Connectors: 24 x RJ45 jack > 24 x LSA
- For mounting in 19" network cabinet, 1U
- With labelling field
- Compliant with Cat.5e requirements of ANSI/TIA 568-C
- TIA-568A/B pinout
- For solid or stranded wire (26 22 AWG)
- Material: metal / plastic
- Colour: red, yellow, blue, green
- Dimensions (LxWxH): ca. 482.6 x 44.5 x 33.4 mm

# Package content

- 19" patch panel
- 4 x cable tie 4.6 x 200 mm
- 4 x screw M6 x 16 mm