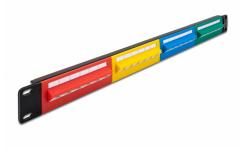

# Description

This patch panel by Delock can be mounted in a 19" cabinet. Up to 24 network cables can be installed at the LSA blocks, using a punch down tool.

Item no. 66880

EAN: 4043619668809 Country of origin: China Package: Box

# **Technical details**

- Connectors: 24 x RJ45 jack > 24 x LSA
- For mounting in 19" network cabinet, 1U
- With labelling field
- Compliant with Cat.5e requirements of ANSI/TIA 568-C
- TIA-568A/B pinout
- For solid or stranded wire (26 22 AWG)
- Material: metal / plastic
- Colour: red, yellow, blue, green
- Dimensions (LxWxH): ca. 482.6 x 44.5 x 33.4 mm

# Physical characteristics

| Conductor gauge: | 26 - 22 AWG              |
|------------------|--------------------------|
| Material:        | metal / plastic          |
| Length:          | 482.6 mm                 |
| Width:           | 44.5 mm                  |
| Height:          | 33.4 mm                  |
| Colour:          | red, yellow, blue, green |