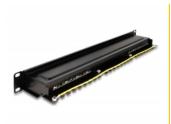

#### **Description**

This patch panel by Delock can be mounted in a 19" cabinet. Up to 16 network cables can be installed at the LSA blocks, using a punch down tool.

Item no. 66876

EAN: 4043619668762 Country of origin: China

## **Specification**

- Connectors:
  - 16 x RJ45 jack >
  - 16 x LSA
- For mounting in 19" network cabinet, 1U
- Compliant with Cat.6A requirements of ANSI/TIA/EIA 568-C.2
- TIA-568A/B pinout
- For solid or stranded wire (26 22 AWG)
- · Material: metal
- Colour: black
- Dimensions (LxWxH): ca. 482.6 x 100 x 44.5 mm