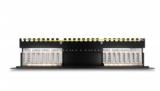

#### **Description**

This patch panel by Delock can be mounted in a 19" cabinet. Up to 16 network cables can be installed at the LSA blocks, using a punch down tool.

Item no. 66876

EAN: 4043619668762 Country of origin: China

## **Specification**

- Connectors:
  - 16 x RJ45 jack >
  - 16 x LSA
- For mounting in 19" network cabinet, 1U
- Compliant with Cat.6A requirements of ANSI/TIA/EIA 568-C.2
- TIA-568A/B pinout
- For solid or stranded wire (26 22 AWG)
- · Material: metal
- Colour: black
- Dimensions (LxWxH): ca. 482.6 x 100 x 44.5 mm

## Interface

| Connector 1: | 16 x RJ45 jack |
|--------------|----------------|
| Connector 2: | 16 x LSA       |