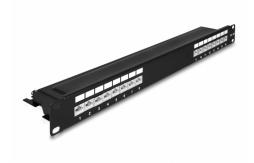

#### **Description**

This patch panel by Delock can be mounted in a 19" cabinet. Up to 16 network cables can be installed at the LSA blocks, using a punch down tool.

Item no. 66876

EAN: 4043619668762 Country of origin: China

## **Specification**

- Connectors:
  - 16 x RJ45 jack >
  - 16 x LSA
- For mounting in 19" network cabinet, 1U
- Compliant with Cat.6A requirements of ANSI/TIA/EIA 568-C.2
- TIA-568A/B pinout
- For solid or stranded wire (26 22 AWG)
- · Material: metal
- Colour: black
- Dimensions (LxWxH): ca. 482.6 x 100 x 44.5 mm

## Interface

| Connector 1: | 16 x RJ45 jack |
|--------------|----------------|
| Connector 2: | 16 x LSA       |