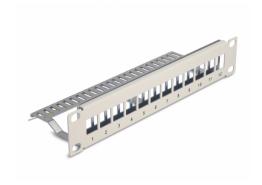

#### **Description**

This patch panel by Delock can be mounted in a 10" cabinet. With its standardized dimensions, it is suitable for easy snap-in mounting of 12 Keystone modules.

#### Specification

- For mounting in 10" network cabinet, 1U
- 12 Keystone ports 16.5 x 14.9 mm
- · Material: metal
- · Colour: grey
- Dimensions (LxWxH): ca. 254 x 72 x 44 mm