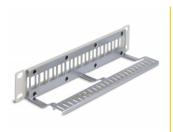

#### Cable fixing for optimal cable management

On the back of the patch panel, the cables can be fixed with cable ties to enable clear and orderly cable routing.