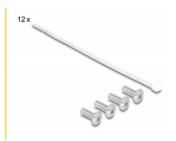

#### Package content

- 10" patch panel
- 12 x cable tie
- 4 x screw
- · Ground wire