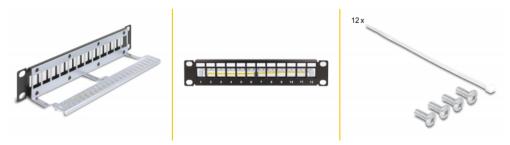

## Package content

- 10" patch panel
- 12 x cable tie
- 4 x screw
- Ground wire