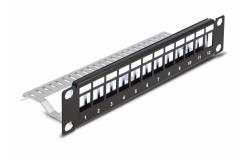

# Delock 10" Keystone Patch Panel 12 port with strain relief 1U black

## Description

This patch panel by Delock can be mounted in a 10" cabinet. With its standardized dimensions, it is suitable for easy snap-in mounting of 12 Keystone modules.

## Specification

- For mounting in 10" network cabinet, 1U
- 12 Keystone ports 16.5 x 14.9 mm
- With labelling field
- Material: metal
- Colour: black
- Dimensions (LxWxH): ca. 254 x 72 x 44 mm