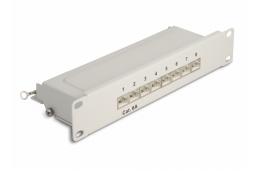

# Delock 10" Patch Panel 8 port Cat.6A 1U grey

#### **Description**

This patch panel by Delock can be mounted in a 10" cabinet. Up to 8 network cables can be installed at the LSA blocks, using a punch down tool.

Item no. 66873

EAN: 4043619668731 Country of origin: China

## **Specification**

- Connectors:
  - 8 x RJ45 jack >
  - 8 x LSA
- For mounting in 10" network cabinet, 1U
- Compliant with Cat.6A requirements of ANSI/TIA/EIA 568-C.2
- TIA-568A/B pinout
- For solid or stranded wire (26 22 AWG)
- · Material: metal
- Colour: grey
- Dimensions (LxWxH): ca. 254 x 100 x 44.5 mm