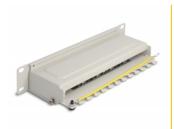

#### **Description**

This patch panel by Delock can be mounted in a 10" cabinet. Up to 8 network cables can be installed at the LSA blocks, using a punch down tool.

Item no. 66873

EAN: 4043619668731 Country of origin: China

## **Specification**

- Connectors:
  - 8 x RJ45 jack >
  - 8 x LSA
- For mounting in 10" network cabinet, 1U
- Compliant with Cat.6A requirements of ANSI/TIA/EIA 568-C.2
- TIA-568A/B pinout
- For solid or stranded wire (26 22 AWG)
- · Material: metal
- Colour: grey
- Dimensions (LxWxH): ca. 254 x 100 x 44.5 mm

### Interface

Connector 1: 8 x RJ45 jack

Connector 2: 8 x LSA