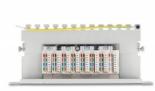

#### **Description**

This patch panel by Delock can be mounted in a 10" cabinet. Up to 8 network cables can be installed at the LSA blocks, using a punch down tool.

Item no. 66873

EAN: 4043619668731 Country of origin: China

### Interface

Connector 1: 8 x RJ45 jack

Connector 2: 8 x LSA