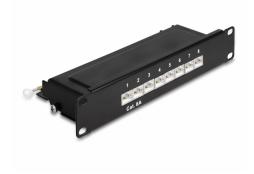

# Delock 10" Patch Panel 8 port Cat.6A 1U black

### **Description**

This patch panel by Delock can be mounted in a 10" cabinet. Up to 8 network cables can be installed at the LSA blocks, using a punch down tool.

Item no. 66872

EAN: 4043619668724 Country of origin: China

### **Specification**

- Connectors:
  - 8 x RJ45 jack >
  - 8 x LSA
- For mounting in 10" network cabinet, 1U
- Compliant with Cat.6A requirements of ANSI/TIA/EIA 568-C.2
- TIA-568A/B pinout
- For solid or stranded wire (26 22 AWG)
- · Material: metal
- · Colour: black
- Dimensions (LxWxH): ca. 254 x 100 x 44.5 mm