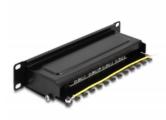

### **Description**

This patch panel by Delock can be mounted in a 10" cabinet. Up to 8 network cables can be installed at the LSA blocks, using a punch down tool.

Item no. 66872

EAN: 4043619668724 Country of origin: China

### **Specification**

- Connectors:
  - 8 x RJ45 jack >
  - 8 x LSA
- For mounting in 10" network cabinet, 1U
- Compliant with Cat.6A requirements of ANSI/TIA/EIA 568-C.2
- TIA-568A/B pinout
- For solid or stranded wire (26 22 AWG)
- · Material: metal
- · Colour: black
- Dimensions (LxWxH): ca. 254 x 100 x 44.5 mm

#### Interface

Connector 1: 8 x RJ45 jack

Connector 2: 8 x LSA