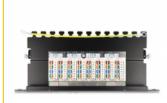

### **Description**

This patch panel by Delock can be mounted in a 10" cabinet. Up to 8 network cables can be installed at the LSA blocks, using a punch down tool.

Item no. 66872

EAN: 4043619668724 Country of origin: China

#### Interface

Connector 1: 8 x RJ45 jack

Connector 2: 8 x LSA