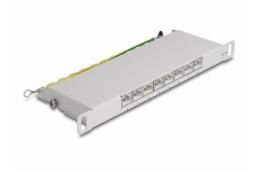

#### **Description**

This patch panel by Delock can be mounted in a 10" cabinet. Up to 8 network cables can be installed at the LSA blocks, using a punch down tool.

### **Specification**

- Connectors:
  - 8 x RJ45 jack >
  - 8 x LSA
- For mounting in 10" network cabinet, 0.5U
- Compliant with Cat.6A requirements of ANSI/TIA/EIA 568-C.2
- TIA-568A/B pinout
- For solid or stranded wire (26 22 AWG)
- · Material: metal
- Colour: grey
- Dimensions (LxWxH): ca. 254 x 100 x 22 mm