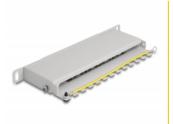

#### **Description**

This patch panel by Delock can be mounted in a 10" cabinet. Up to 8 network cables can be installed at the LSA blocks, using a punch down tool.

### **Specification**

- Connectors:
  - 8 x RJ45 jack >
  - 8 x LSA
- For mounting in 10" network cabinet, 0.5U
- Compliant with Cat.6A requirements of ANSI/TIA/EIA 568-C.2
- TIA-568A/B pinout
- For solid or stranded wire (26 22 AWG)
- · Material: metal
- Colour: grey
- Dimensions (LxWxH): ca. 254 x 100 x 22 mm