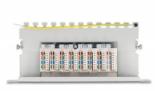

#### **Description**

This patch panel by Delock can be mounted in a 10" cabinet. Up to 8 network cables can be installed at the LSA blocks, using a punch down tool.

### **Specification**

- Connectors:
  - 8 x RJ45 jack >
  - 8 x LSA
- For mounting in 10" network cabinet, 0.5U
- Compliant with Cat.6A requirements of ANSI/TIA/EIA 568-C.2
- TIA-568A/B pinout
- For solid or stranded wire (26 22 AWG)
- · Material: metal
- Colour: grey
- Dimensions (LxWxH): ca. 254 x 100 x 22 mm

#### Interface

Connector 1: 8 x RJ45 jack

Connector 2: 8 x LSA