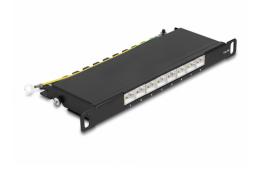

# Delock 10" Patch Panel 8 port Cat.6A 0.5U black

### **Description**

This patch panel by Delock can be mounted in a 10" cabinet. Up to 8 network cables can be installed at the LSA blocks, using a punch down tool.

Item no. 66870

EAN: 4043619668700 Country of origin: China

## **Specification**

- Connectors:
  - 8 x RJ45 jack >
  - 8 x LSA
- For mounting in 10" network cabinet, 0.5U
- Compliant with Cat.6A requirements of ANSI/TIA/EIA 568-C.2
- TIA-568A/B pinout
- For solid or stranded wire (26 22 AWG)
- · Material: metal
- Colour: black
- Dimensions (LxWxH): ca. 254 x 100 x 22 mm