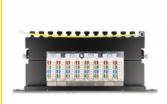

### **Description**

This patch panel by Delock can be mounted in a 10" cabinet. Up to 8 network cables can be installed at the LSA blocks, using a punch down tool.

Item no. 66870

EAN: 4043619668700 Country of origin: China

#### Interface

Connector 1: 8 x RJ45 jack

Connector 2: 8 x LSA