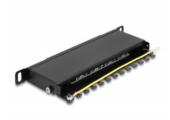

# Delock 10" Patch Panel 8 port Cat.6A 0.5U black

### **Description**

This patch panel by Delock can be mounted in a 10" cabinet. Up to 8 network cables can be installed at the LSA blocks, using a punch down tool.

Item no. 66870

EAN: 4043619668700 Country of origin: China

## **Specification**

- Connectors:
  - 8 x RJ45 jack >
  - 8 x LSA
- For mounting in 10" network cabinet, 0.5U
- Compliant with Cat.6A requirements of ANSI/TIA/EIA 568-C.2
- TIA-568A/B pinout
- For solid or stranded wire (26 22 AWG)
- · Material: metal
- Colour: black
- Dimensions (LxWxH): ca. 254 x 100 x 22 mm