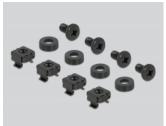

# Delock 10" Shelf for network cabinet 1U grey

### **Description**

This 10" shelf by Delock is suitable for installation in a 10" network cabinet. The shelf provides the perfect storage surface for components that cannot be installed and leaves a neat and tidy impression in the network cabinet.



#### Item no. 66854

EAN: 4043619668540 Country of origin: China

Package: Box

### **Specification**

- For mounting in 10" network cabinet, 1U
- Shelf area: ca. 215 x 150 mm
- · Load capacity up to 10 kg
- · Colour: grey
- · Material: sheet steel

#### Package content

- 10" shelf
- 4 x screws
- 4 x caged nut
- 4 x washers



## **Images**









#### General

| Mounting type: 10 in |
|----------------------|
|----------------------|

## **Physical characteristics**

| Material: | sheet steel |
|-----------|-------------|
| Length:   | 215 mm      |
| Width:    | 150 mm      |
| Colour:   | grey        |