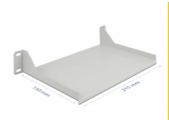

### **Specification**

- For mounting in 10" network cabinet, 1U
- Shelf area: ca. 215 x 150 mm
- · Load capacity up to 10 kg
- · Colour: grey
- · Material: sheet steel

## **Physical characteristics**

| Material: | sheet steel |
|-----------|-------------|
| Length:   | 215 mm      |
| Width:    | 150 mm      |
| Colour:   | grey        |