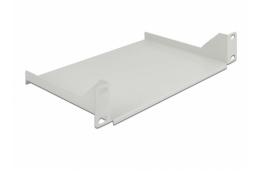

### **Description**

This 10" shelf by Delock is suitable for installation in a 10" network cabinet. The shelf provides the perfect storage surface for components that cannot be installed and leaves a neat and tidy impression in the network cabinet.

### **Specification**

- For mounting in 10" network cabinet, 1U
- Shelf area: ca. 215 x 150 mm
- · Load capacity up to 10 kg
- · Colour: grey
- · Material: sheet steel