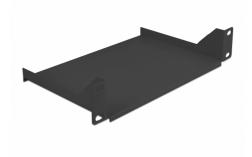

### **Description**

This 10" shelf by Delock is suitable for installation in a 10" network cabinet. The shelf provides the perfect storage surface for components that cannot be installed and leaves a neat and tidy impression in the network cabinet.

### **Specification**

- For mounting in 10" network cabinet, 1U
- Shelf area: ca. 215 x 150 mm
- · Load capacity up to 10 kg
- · Colour: black
- · Material: sheet steel