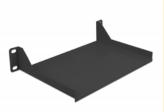

### **Description**

This 10" shelf by Delock is suitable for installation in a 10" network cabinet. The shelf provides the perfect storage surface for components that cannot be installed and leaves a neat and tidy impression in the network cabinet.

### **Specification**

- For mounting in 10" network cabinet, 1U
- Shelf area: ca. 215 x 150 mm
- · Load capacity up to 10 kg
- · Colour: black
- · Material: sheet steel