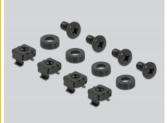

# Delock 10" Shelf for network cabinet 1U black

### **Description**

This 10" shelf by Delock is suitable for installation in a 10" network cabinet. The shelf provides the perfect storage surface for components that cannot be installed and leaves a neat and tidy impression in the network cabinet.



Item no. 66853

EAN: 4043619668533 Country of origin: China

Package: Box

### **Specification**

- For mounting in 10" network cabinet, 1U
- Shelf area: ca. 215 x 150 mm
- · Load capacity up to 10 kg
- · Colour: black
- · Material: sheet steel

### Package content

- 10" shelf
- 4 x screws
- 4 x caged nut
- 4 x washers



## **Images**









#### General

| Mounting type: | 10 in |
|----------------|-------|
| 5 71           |       |

## **Physical characteristics**

| Material: | sheet steel |
|-----------|-------------|
| Length:   | 215 mm      |
| Width:    | 150 mm      |
| Colour:   | black       |