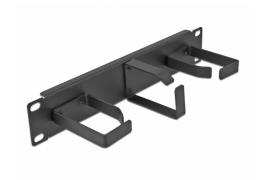

# Delock 10" Cable Management Routing Panel with 3 metal hooks (2 x horizontal, 1 x vertical) 1U black

#### Cable routing hook for optimal cable management

With the solid metal hooks the patch cords can be neatly **routed** horizontally and vertically.

#### Specification

- For mounting in 10" network cabinet, 1U
- Panel angled with 3 metal hooks (2 x horizontal, 1 x vertical)
- · Colour: black
- · Material: metal
- Dimensions (LxWxH): ca. 254 x 70 x 44 mm