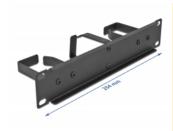

#### Specification

- For mounting in 10" network cabinet, 1U
- Panel angled with 3 metal hooks (2 x horizontal, 1 x vertical)
- · Colour: black
- · Material: metal
- Dimensions (LxWxH): ca. 254 x 70 x 44 mm

# **Physical characteristics**

| Material: | metal  |
|-----------|--------|
| Length:   | 254 mm |
| Width:    | 70 mm  |
| Height:   | 44 mm  |
| Colour:   | black  |