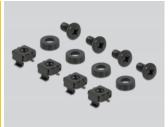

## Package content

- 10" routing panel
- 4 x screws
- 4 x caged nut
- 4 x washers