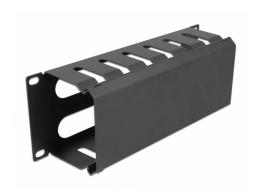

# **Description**

This routing panel by Delock is suitable for installation in a 10" network cabinet.

### Proper laying of cables

The network cables are simply routed from the front to the rear, so the view of the cables inside the network cabinet is blocked and the network cabinet leaves a **tidy overall impression**.

#### Horizontal opening

On the rear side, the panel is equipped with 2 openings to allow easy cable access.

# **Specification**

- For mounting in 10" network cabinet, 2U
- · Removable cover
- Front with 2 openings (190 x 24 mm)
- · Colour: black
- · Material: metal
- Dimensions (LxWxH): ca. 254 x 88 x 70 mm