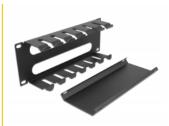

### Removable cover for optimal cable management

The **removable front panel hides open cables** and protects them from damage.

#### Horizontal opening

On the rear side, the panel is equipped with 2 openings to allow easy cable access.