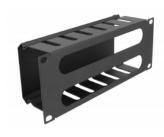

### Removable cover for optimal cable management

The **removable front panel hides open cables** and protects them from damage.

#### Horizontal opening

On the rear side, the panel is equipped with 2 openings to allow easy cable access.