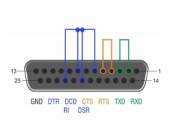

## **Specification**

- Connector: 1 x Serial RS-232/422/485 DB25 female with screws
- Pinout:

RXD (2) - TXD (3)

RTS (4) - CTS (5)

DSR (6) - DCD (8) - DTR (20) - RI (22)

- Screw type: #4-40 UNC
- Colour: silver
- Dimensions (LxWxH): ca. 53.3 x 12.6 x 11.8 mm

#### **Technical characteristics**

Signal transmission: TxD, RxD, RTS, CTS, DTR, DSR, DCD, RI, GND