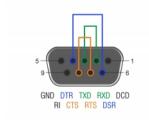

# **Specification**

- Connector: 1 x Serial RS-232/422/485 DB9 female with screws
- Pinout:
  - RXD (2) TXD (3)
  - DTR (4) DSR (6)
  - RTS (7) CTS (8)
- Screw type: #4-40 UNC
- Colour: silver
- Dimensions (LxWxH): ca. 31.0 x 12.6 x 11.8 mm