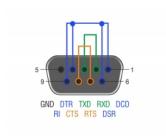

## **Specification**

- Connector: 1 x Serial RS-232/422/485 DB9 female with screws
- Pinout:

RXD (2) - TXD (3)

RTS (7) - CTS (8)

DCD (1) - DTR (4) - DSR (6) - Ri (9)

- Screw type: #4-40 UNC
- Colour: silver
- Dimensions (LxWxH): ca. 31.0 x 12.6 x 11.8 mm

#### **Technical characteristics**

Signal transmission: TxD, RxD, RTS, CTS, DTR, DSR, DCD, RI, GND