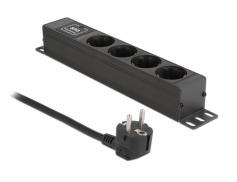

# Delock Power Socket 4-way with surge protection 1U black

#### Description

This **4-way power socket** by Delock can be mounted on a desk or on the wall and is suitable for connection of various devices. The builtin **overvoltage protection function** keeps devices safe during thunderstorms and power failures.

### Specification

- Connectors: Input: 1 x plug CEE 7/7 Output: 4 x socket CEE 7/3
- Rated current: 16.0 A / 220 250 V~
- Rated power: 3500.0 W
- Surge Protection
- Sockets in a 45° arrangement, childproof lock
- Mounting bracket can be rotated 180°
- Wall mountable
- LED for status monitoring
- Colour: black
- Housing material: aluminium
- Cable length: ca. 1.5 m
- Dimensions (LxWxH): ca. 311 x 45 x 45 mm