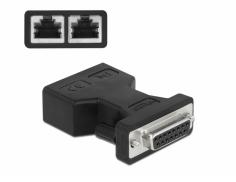

# Delock D-Sub 15 pin female to 2 x RJ45 female AUI (Attachment Unit Interface) Adapter

# Description

This adapter by Delock has a **D-Sub 15 female port**, which can be used for **game ports on the PC**. Various devices can be connected to the **two RJ45 sockets** via **two Cat5 network cables**.

# **Specification**

- Connectors:
  1 x D-Sub 15 female with screws
  2 x RJ45 jack
- Material: plastic
- Colour: black
- Dimensions (LxWxH): ca. 54.6 x 41.0 x 38.6 mm

## Interface

| Connector 1: | 1 x D-Sub 15 female with screws |
|--------------|---------------------------------|
| Connector 2: | 2 x RJ45 jack                   |