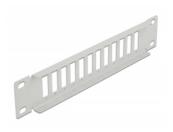

### Description

This patch panel by Delock can be mounted in a 10" rack. It offers 12 installation spaces for individual assembly of SC Duplex or LC Quad adapters.

## **Specification**

- For mounting in 10" network cabinet, 1U
- Rectangular cut-out 26.2 x 9.6 mm
- Pitch of screw hole: ca. 30.8 mm
- · Housing colour: grey
- Dimensions (LxWxH): ca. 254 x 44 x 10 mm