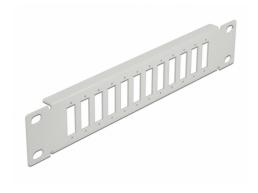

### Description

This patch panel by Delock can be mounted in a 10" rack. It offers 12 installation spaces for individual assembly of SC Duplex or LC Quad adapters.

## **Specification**

- For mounting in 10" network cabinet, 1U
- Rectangular cut-out 26.2 x 9.6 mm
- Pitch of screw hole: ca. 30.8 mm
- · Housing colour: grey
- Dimensions (LxWxH): ca. 254 x 44 x 10 mm