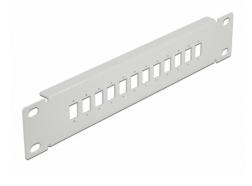

#### Description

This patch panel by Delock can be mounted in a 10" rack. It offers 12 installation spaces for individual assembly of SC Simplex or LC Duplex adapters.

### **Specification**

- For mounting in 10" network cabinet, 1U
- Rectangular cut-out 13.2 x 9.6 mm
- Pitch of screw hole: ca. 16.2 mm
- Housing colour: grey
- Dimensions (LxWxH): ca. 254 x 44 x 10 mm