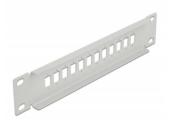

#### Description

This patch panel by Delock can be mounted in a 10" rack. It offers 12 installation spaces for individual assembly of SC Simplex or LC Duplex adapters.

### **Specification**

- For mounting in 10" network cabinet, 1U
- Rectangular cut-out 13.2 x 9.6 mm
- Pitch of screw hole: ca. 16.2 mm
- Housing colour: grey
- Dimensions (LxWxH): ca. 254 x 44 x 10 mm